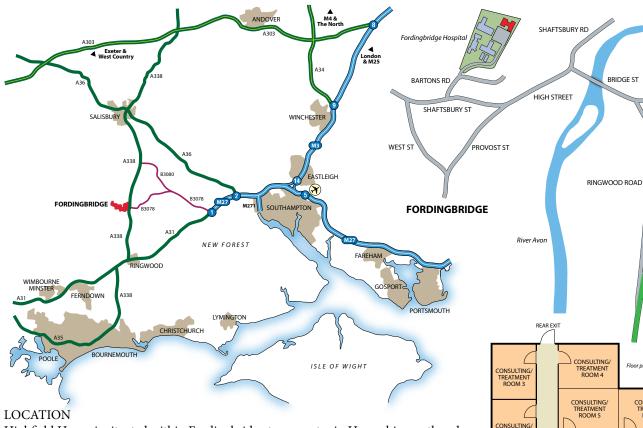

## An ideal opportunity in a unique position for a private healthcare service provider

Highfield House is situated within Fordingbridge town centre in Hampshire on the edge of the New Forest and near to the Dorset and Wiltshire borders. Half a mile to the East is access to the A338 Salisbury Road, which links with the A31 at Ringwood 6 miles to the south and to Salisbury 10 miles to the north.