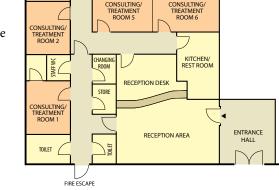

## Highfield House

Bartons Road, FORDINGBRIDGE SP61JD

Highfield House is a modern, purpose-built medical centre that offers good quality accommodation and ample car parking. Ground floor space equalling 1,884 sq ft (175 sq m) is currently available to lease within the centre. The property consists of 6 consulting/treatment rooms, a good sized reception area, patient and staff toilets, changing room with shower and a staff kitchen/rest room.